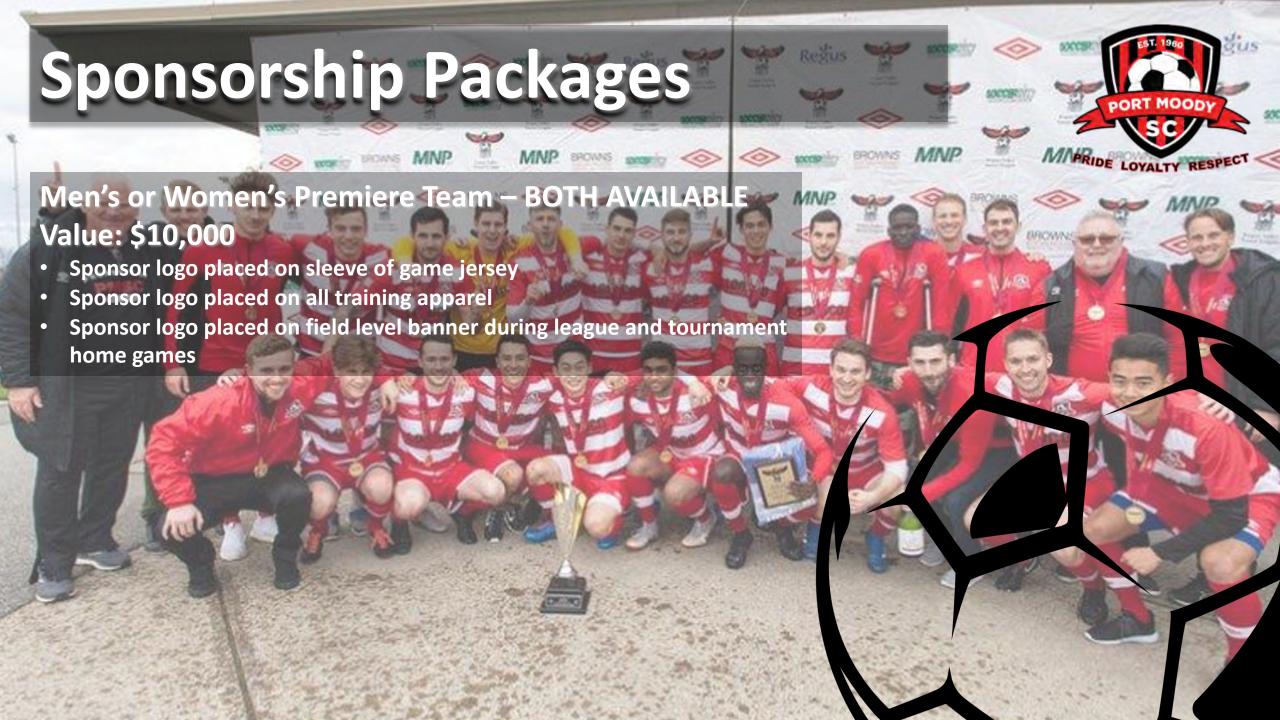

#### Gold Sponsor – AVAILABLE Value: \$20,000

- Sponsor logo printed on the front of all academy jerseys
- Sponsor logo placed on field level banner during league home games
- Prominent logo placement on PMSC website Secondary ad slider
- Monthly advertisement in PMSC Newsletter
- Monthly social media ad on PMSC Facebook, Instagram & Twitter Feeds
- Logo and mention at all major PMSC events
- Mention at PMSC awards night
- Opportunity to offer PMSC special deals