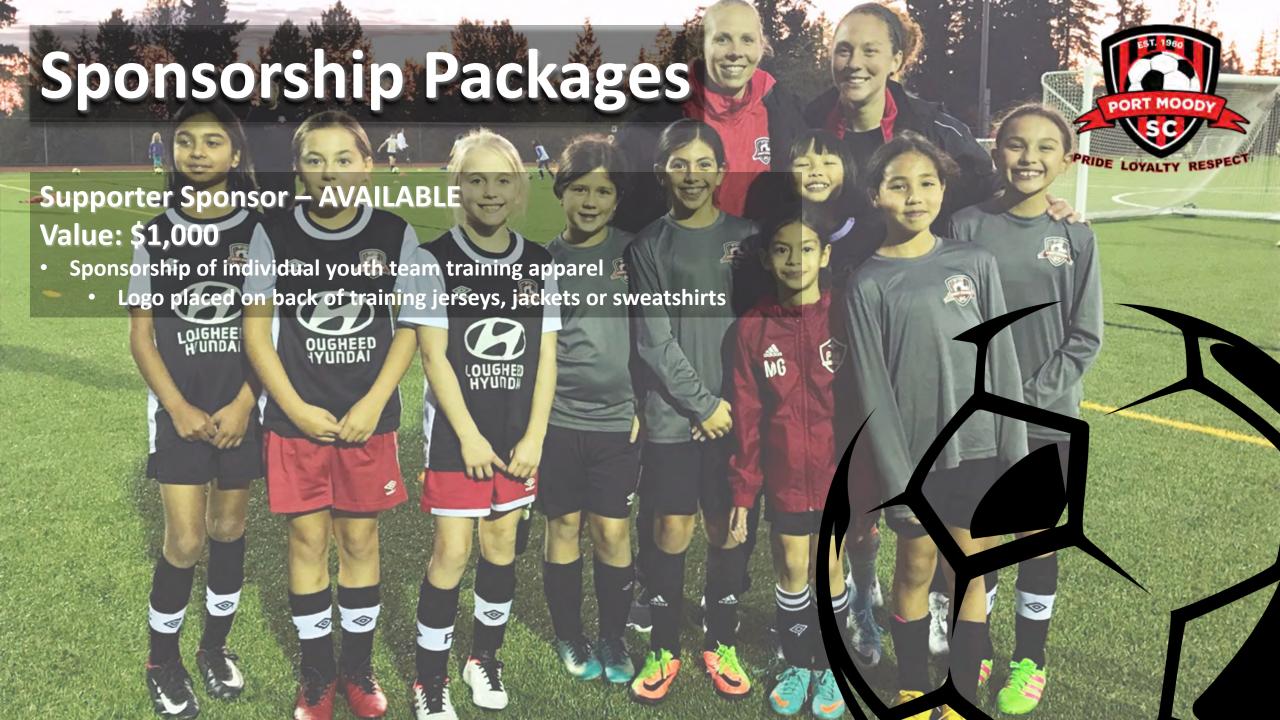

### Silver Sponsor – AVAILABLE Value: \$10,000

- Sponsor logo placed on one of the following
  - All academy practice balls
  - All Youth practice balls
  - All adult practice balls
- Sponsor logo placed on field level banner during league home games
- Prominent logo placement on PMSC website Secondary ad slider
- Logo and mention at all major PMSC events
- Mention at PMSC awards night
- Opportunity to offer PMSC special deals